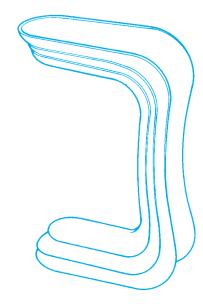

#### Sims

double ended

FM-3327 small

FM-3328 medium

FM-3329 large

FM-3330 set of 3