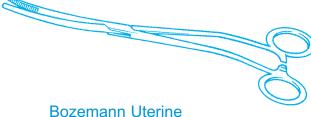

## **DRESSING FORCEPS**

**Bozemann Uterine** 

FM-3275 grooved jaw, 265mm

FM-3276 serrated jaw, 265mm