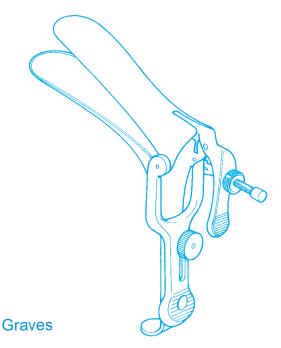

## **VAGINAL SPECULA**

#### Cusco

FM-3320 virgin

FM-3321 small

FM-3322 medium

FM-3323 large

FM-3324 small

FM-3325 medium

FM-3326 large