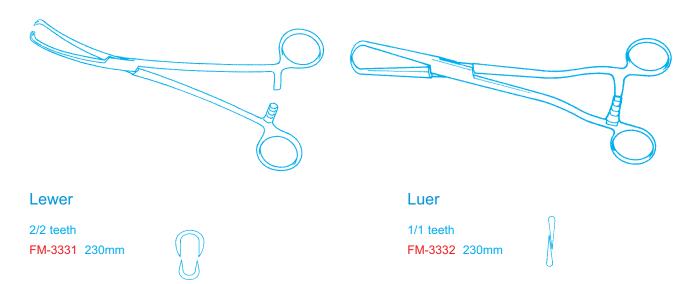

ant

episiotomy

FM-3310 240mm





### SOUNDS



#### **Galabin Uterine**

malleable, shaft graduated in cms

FM-3311 290mm



#### Horrocks Uterine

malleable, shaft graduated in 2cm intervals

FM-3312 300mm



#### Sims Uterine

malleable

FM-3313 320mm



### **STETHOSCOPES**

#### **Pinard Foetal**

aluminium

FM-3314 140mm

plastic

FM-3315 140mm





#### Gillies

FM-3316 175mm



**UTERINE FORCEPS** 

**Bonney Polypus** 

oval

FM-3317 240mm



## **VAGINAL SPECULA**



#### **Auvard**

FM-3318 with detachable weight

FM-3319 with fixed weight



#### Cusco

FM-3320 virgin

FM-3321 small

FM-3322 medium

FM-3323 large



FM-3324 small

FM-3325 medium

FM-3326 large



#### Sims

double ended

FM-3327 small

FM-3328 medium

FM-3329 large

FM-3330 set of 3

## **VULSELLUM FORCEPS**