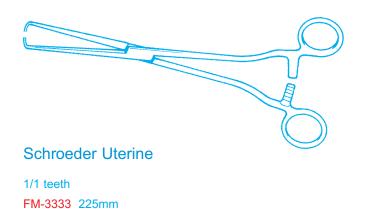

t

episiotomy

FM-3310 240mm





### SOUNDS



#### **Galabin Uterine**

malleable, shaft graduated in cms

FM-3311 290mm



#### Horrocks Uterine

malleable, shaft graduated in 2cm intervals

FM-3312 300mm



#### Sims Uterine

malleable

FM-3313 320mm



### **STETHOSCOPES**

#### **Pinard Foetal**

aluminium

FM-3314 140mm

plastic

FM-3315 140mm





#### Gillies

FM-3316 175mm



**UTERINE FORCEPS** 

**Bonney Polypus** 

oval

FM-3317 240mm



## **VAGINAL SPECULA**



#### **Auvard**

FM-3318 with detachable weight

FM-3319 with fixed weight



#### Cusco

FM-3320 virgin

FM-3321 small

FM-3322 medium

FM-3323 large



FM-3324 small

FM-3325 medium

FM-3326 large



#### Sims

double ended

FM-3327 small

FM-3328 medium

FM-3329 large

FM-3330 set of 3

## **VULSELLUM FORCEPS**