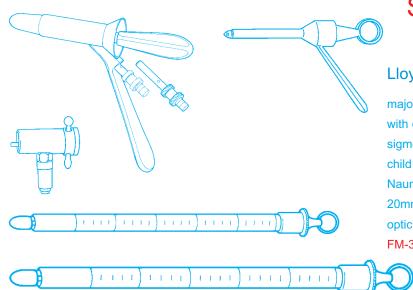

#### Lloyd-Davies

major set, comprising adult sigmoidoscope with obturator, 300mm x 20mm,adolescent sigmoidoscope with obturator 250mm x 15mm, child proctoscope with obturator 10mm diameter, Naunton Morgan rectal speculum with obturator 20mm diameter with fibre light carriers and fibre optic illumination head unit FM-3457 complete in case