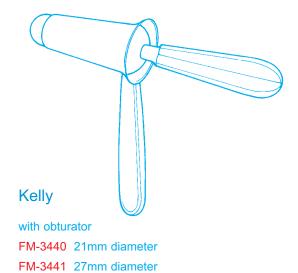

#### Kelly

| with obturator |              |
|----------------|--------------|
| FM-3435        | 22mm x 50mm  |
| FM-3436        | 22mm x 100mm |
| FM-3437        | 22mm x 140mm |
| FM-3438        | 22mm x 200mm |