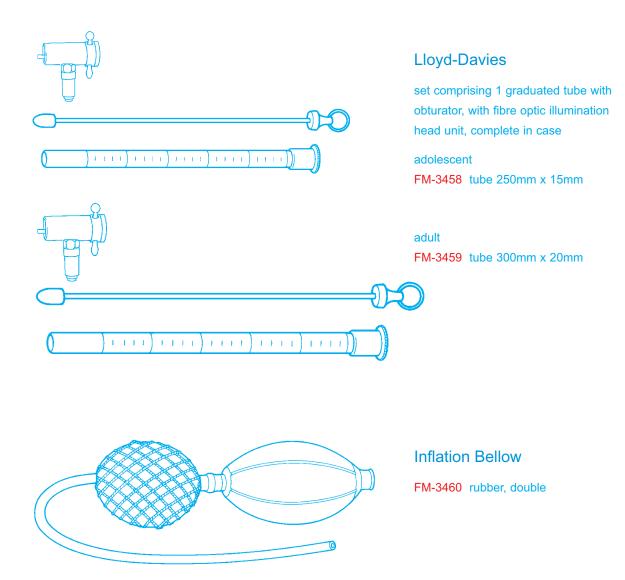

#### Lloyd-Davies

major set, comprising adult sigmoidoscope with obturator, 300mm x 20mm,adolescent sigmoidoscope with obturator 250mm x 15mm, child proctoscope with obturator 10mm diameter, Naunton Morgan rectal speculum with obturator 20mm diameter with fibre light carriers and fibre optic illumination head unit FM-3457 complete in case