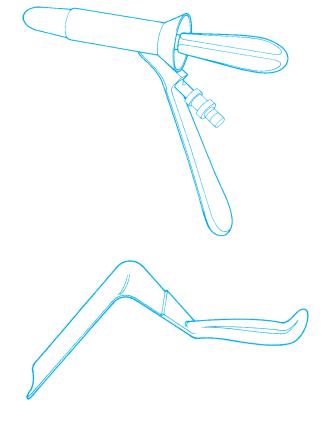

#### **Lloyd-Davies**

short, without tapered end FM-3445 125mm x 55mm

long, with tapered end FM-3446 170mm x 65mm x 50mm