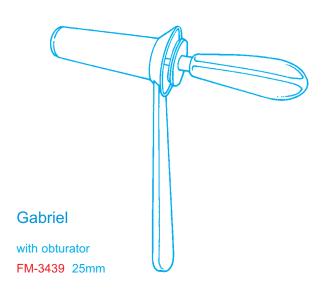

errated FM-3418 150mm FM-3419 200mm FM-3420 250mm

### **DISSECTING FORCEPS**



### HAEMORRHOID LIGATOR SET

#### Barron

comprising ligator, conical loader, 300 'O' rings and handle FM-3426 215mm, complete FM-3427 spare conical loader FM-3428 spare rings, pack of 300 FM-3429 spare handle FM-3430 spare stem

#### McGivney

comprising ligator, conical loader, 300 'O' rings and handle FM-3431 complete FM-3432 spare conical loader FM-3433 spare ligator



### HAEMORRHOID SEIZING FORCEPS

St George's Pattern

3/4 teeth FM-3434 190mm



### PROCTOSCOPES

#### Kelly

| with obturator |              |
|----------------|--------------|
| FM-3435        | 22mm x 50mm  |
| FM-3436        | 22mm x 100mm |
| FM-3437        | 22mm x 140mm |
| FM-3438        | 22mm x 200mm |



### **RECTAL SPECULA**







### **RECTAL SPECULA**

#### Naunton Morgan

with obturator FM-3442 17mm diameter FM-3443 20mm diameter FM-3444 24mm diameter

### RETRACTORS

#### **Lloyd-Davies**

short, without tapered end FM-3445 125mm x 55mm

long, with tapered end FM-3446 170mm x 65mm x 50mm

### RETRACTORS SELF RETAINING



Park Combined

with 2 sets of interchangeable blades and one adjustable centre blade, 140mm FM-3449 complete





Park Anal

adult FM-3447 130mm, 95mm blades

child FM-3448 130mm, 70mm blades



### SCISSORS

#### Abel Abdominal-Perineal

straight FM-3450 320mm

#### Goligher

straight FM-3451 300mm

#### Goligher

curved FM-3452 300mm

#### Lloyd-Davies Rectal

straight, flattened blades, blunt points FM-3453 265mm

#### Lloyd-Davies Rectal

curved on flat, flattened blades, blunt points