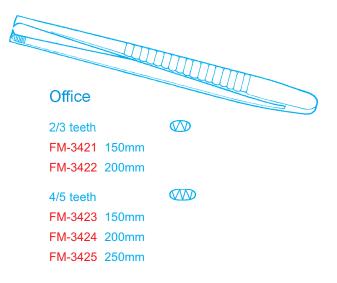

#### Lockhart Mummery Fistula

length 165mm FM-3414 No.1 straight

FM-3415 No.2 45° curve

FM-3416 No.3 90° curve

FM-3417 No.4 Retrograde

Office

#### serrated FM-3418 150mm FM-3419 200mm FM-3420 250mm