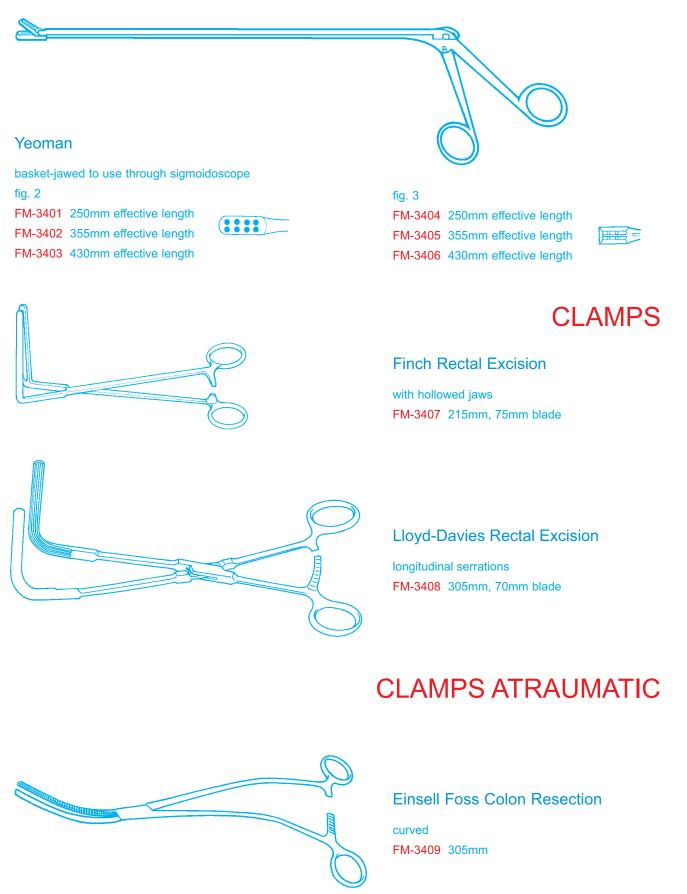

### **CLAMPS ATRAUMATIC**

#### Hayes Colon Resection

jaws angled 70° FM-3410 260mm, 80mm jaws FM-3411 280mm, 100mm jaws