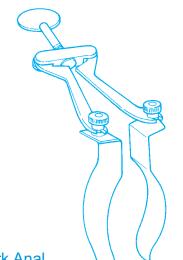

### RETRACTORS SELF RETAINING

Park Combined

with 2 sets of interchangeable blades and one adjustable centre blade, 140mm FM-3449 complete

Park Anal

adult FM-3447 130mm, 95mm blades

child FM-3448 130mm, 70mm blades