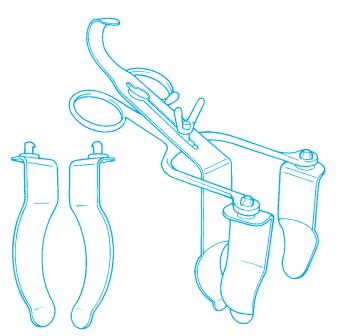

### RETRACTORS SELF RETAINING

Park Combined

with 2 sets of interchangeable blades and one adjustable centre blade, 140mm FM-3449 complete

Park Anal

adult FM-3447 130mm, 95mm blades

child FM-3448 130mm, 70mm blades